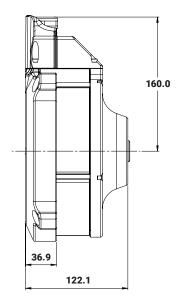

SERVICEABLE SHAFT AND BEARING WITH HIGH LOAD AND SHOCK CAPABILITY DELIVERS MAXIMUM PERFORMANCE, POWER AND EFFICIENCY

**ELECTRIFIEDAUTOMATION.COM** 

EA-DECK-E6 (IP69K)

LOW VOLTAGE IPM MOTOR

| NOMINAL | PEAK TORQUE | PEAK POWER | RATED POWER | MAXIMUM  | MOTOR  |
|---------|-------------|------------|-------------|----------|--------|
| VOLTAGE | @150ARMS    | [S2-5]     | [S1]        | SPEED    | WEIGHT |
| 48V     | 21 Nm       | 6 kW       | 2.5 kW      | 5000 RPM | 11kg   |