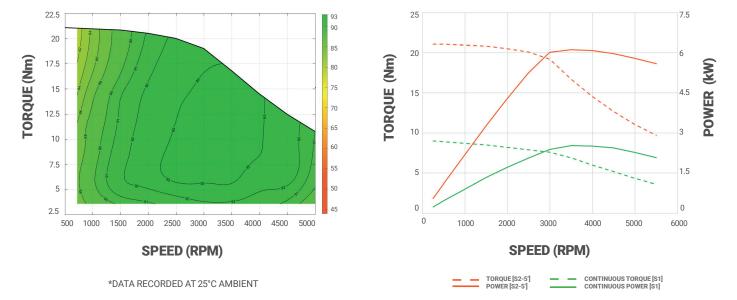

SERVICEABLE SHAFT AND BEARING WITH HIGH LOAD AND SHOCK CAPABILITY DELIVERS MAXIMUM PERFORMANCE, POWER AND EFFICIENCY

**ELECTRIFIEDAUTOMATION.COM** 

EA-DECK-E6 (IP69K)

LOW VOLTAGE IPM MOTOR

| NOMINAL | PEAK TORQUE | PEAK POWER | RATED POWER | MAXIMUM  | MOTOR  |
|---------|-------------|------------|-------------|----------|--------|
| VOLTAGE | @150ARMS    | [S2-5]     | [S1]        | SPEED    | WEIGHT |
| 48V     | 21 Nm       | 6 kW       | 2.5 kW      | 5000 RPM | 11kg   |