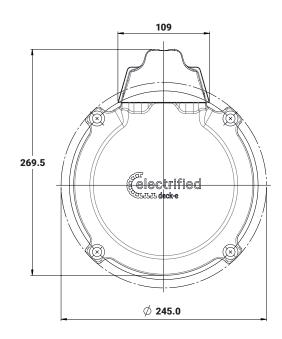

SERVICEABLE SHAFT AND BEARING WITH HIGH LOAD AND SHOCK CAPABILITY DELIVERS MAXIMUM PERFORMANCE, POWER AND EFFICIENCY

**ELECTRIFIEDAUTOMATION.COM** 

EA-DECK-E6 (IP69K)

LOW VOLTAGE IPM MOTOR

| NOMINAL | PEAK TORQUE | PEAK POWER | RATED POWER | MAXIMUM  | MOTOR  |
|---------|-------------|------------|-------------|----------|--------|
| VOLTAGE | @150ARMS    | [S2-5]     | [S1]        | SPEED    | WEIGHT |
| 48V     | 21 Nm       | 6 kW       | 2.5 kW      | 5000 RPM | 11kg   |